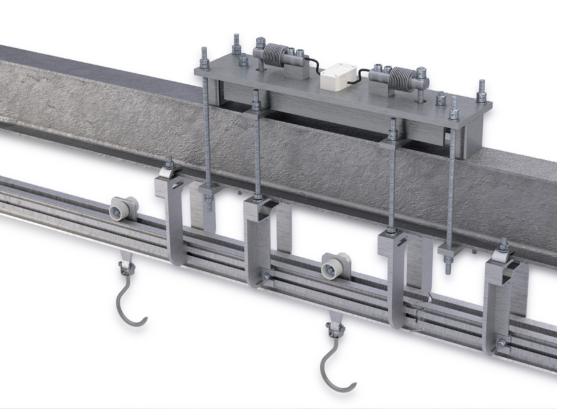

# AERIAL PLATFORM

- Platform to be installed in three lines for aerial weighing track.
- It includes the fixing straps of the weighing track.

# **TECHNICAL FEATURES**

Type Aerial Platforms

Finished In stainless steel

Thickness of the sheet 15 mm

Installation In lines of aerial track

**Dimensions** > PA 300 kg: length of the track 500 mm

> PA 600 kg: length of the track 600 mm

> PA 1000 kg: length of the track 800 mm

Capacities PA Version (2 load cells): 300 kg to 1000 kg

 $\textbf{Inside access} \ \ \text{The PA models allow access by removing the top sheet}$ 

**Cable length** 5 m (it includes a supplement of cable)

**Support** It includes the fastening crosspieces of the track

Crosspieces length 400 mm

Screws In stainless steel