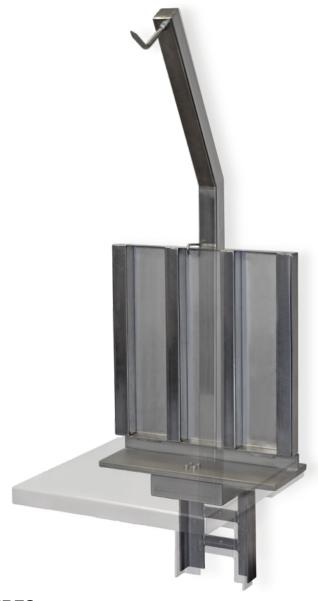

- Hanging the different pieces of meal on the hook.
- Small pieces can be weighed with no need of folding the plate while the big pieces need folding the plate.
- Weighing by putting the items on the plate.
- This type of weighing allows the weighing of different products directly on the plate, acting like a common mono cell scale. The plate has a surface of 500x500

## **TECHNICAL FEATURES**

Type Wall weighing platform/hook.

Finished Polish stainless steel

Thickness of the sheet 1,2 mm

Installation Mural fixation with folding plate

 $\textbf{Plat dimensions} \quad 500 \times 500 \ \text{mm}$ Capacities From 150 to 300 kg

Height of Hook 1150 mm (on the level of the plate)

Cable length 5m

mm.